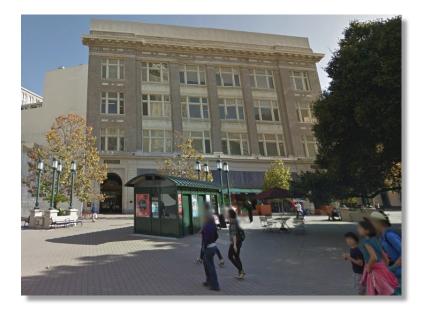

## Frank H. Ogawa Plaza Kiosks - 53 sf

## **Space Description**

Three adjoining kiosk units, each measuring about 53 square feet (8' x 6.5').

Each unit has electric outlets. None of the units have HVAC or water service.