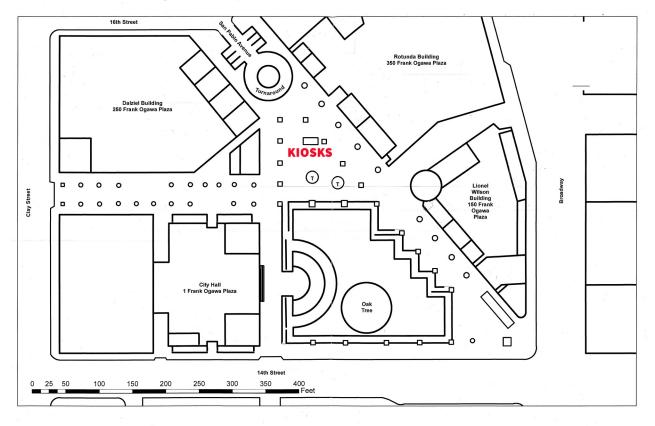

## Frank H. Ogawa Plaza Site Map

The retail kiosk spaces are sited between City Hall and The Rotunda Building, steps away from BART's 12th Street City Center station and AC Transit routes.

Nearly 3,700 housing units are under construction within one mile of the site.

## **Nearby Office Buildings**

City of Oakland - City Hall, Dalziel & Wilson buildings The Rotunda Building Westlake Building Elihu M. Harris State Office Building Ronald V. Dellums Federal Office Building City Center Complex