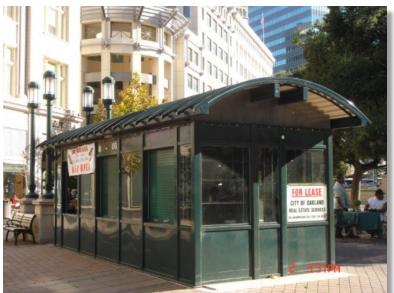

## **Space Description**

Three adjoining kiosk units, each measuring about 53 square feet (8' x 6.5').

Each unit has electric outlets. None of the units have HVAC or water service.

## Frank H. Ogawa Plaza Kiosks - 53 sf